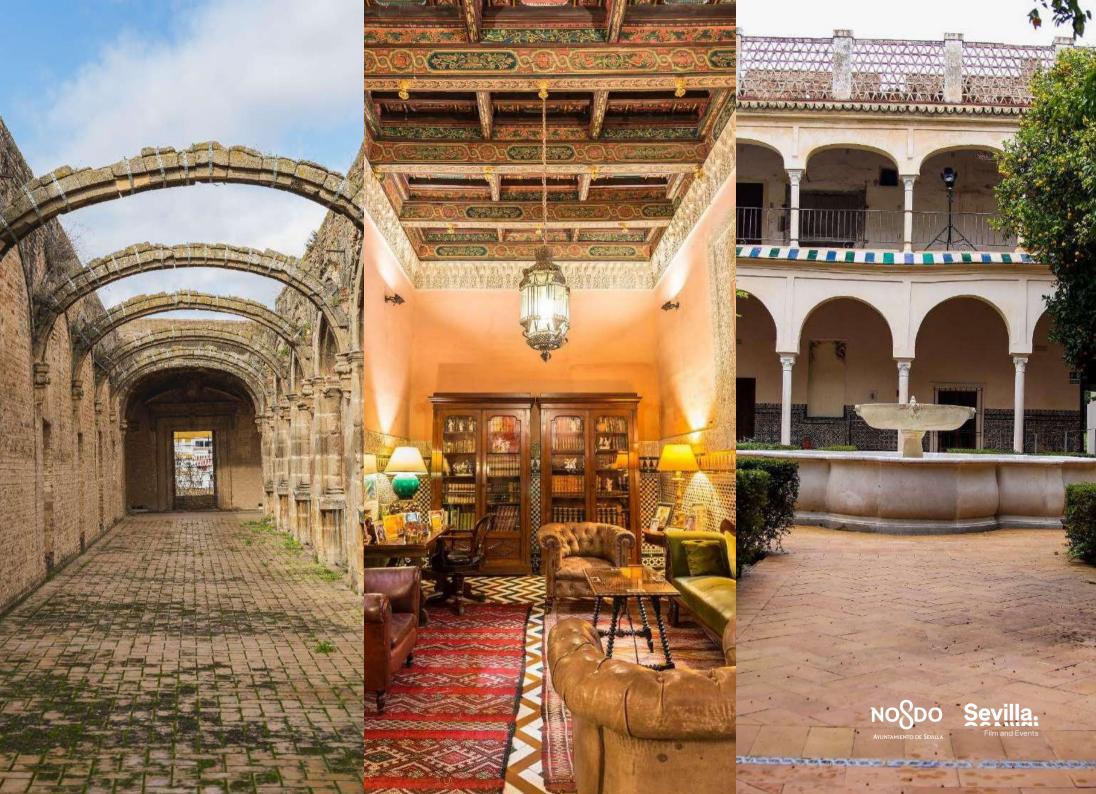

We are the place that combines open and pedestrianized spaces, design establishments and contemporary architecture along with the heritage of more than 30 centuries of history. We are a city of scenery. We offer World Heritage monuments, Europe's largest pedestrian historic centre that combines Baroque, Gothic and Mudejar styles with internationally acclaimed examples of modern architecture.

Seville also means historic neighborhoods, an industrial area, urban environments, the outline of a great river, the Guadalquivir, which adds personality in many different ways.

#### Sevilla Film Office

- o 3.000 years of History
- o Three Word heritages Sites
- Monuments and religious buildings
- o The biggest historical city center of Europe
- Neighborhoods
- o 30 parks and gardens
- A unique river
- o Contemporary architecture
- One of the best hotel and restaurant infrastructure of Spain
- Filmfriendly People