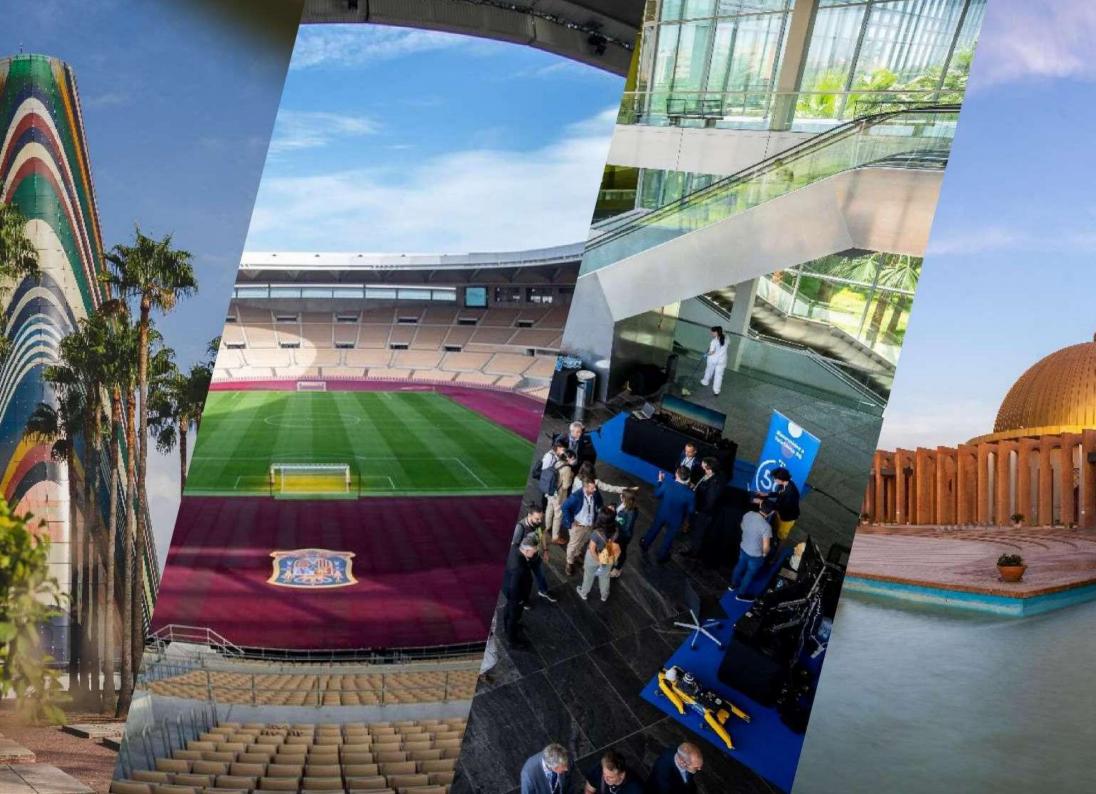

We are the place that combines open and pedestrianized spaces, design establishments and contemporary architecture along with the heritage of more than 30 centuries of history. We are a city of scenery. We offer World Heritage monuments, Europe's largest pedestrian historic centre that combines Baroque, Gothic and Mudejar styles with internationally acclaimed examples of modern architecture.

#### Sevilla Film Office

- o 3.000 years of History
- o Three Word heritages Sites
- Monuments and religious buildings
- o The biggest historical city center of Europe
- Neighborhoods
- o 30 parks and gardens
- A unique river
- o Contemporary architecture
- One of the best hotel and restaurant infrastructure of Spain
- Filmfriendly People