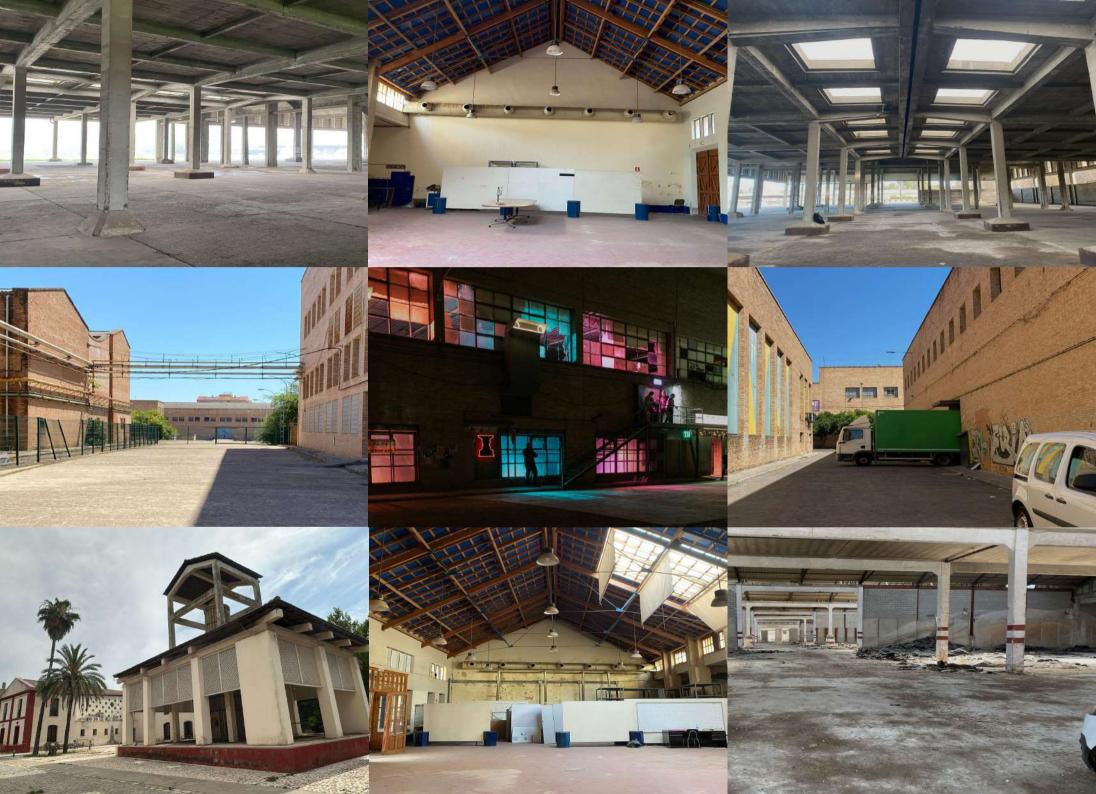

Seville also means historic neighborhoods, an industrial area, urban environments, the outline of a great river, the Guadalquivir, which adds personality in many different ways.