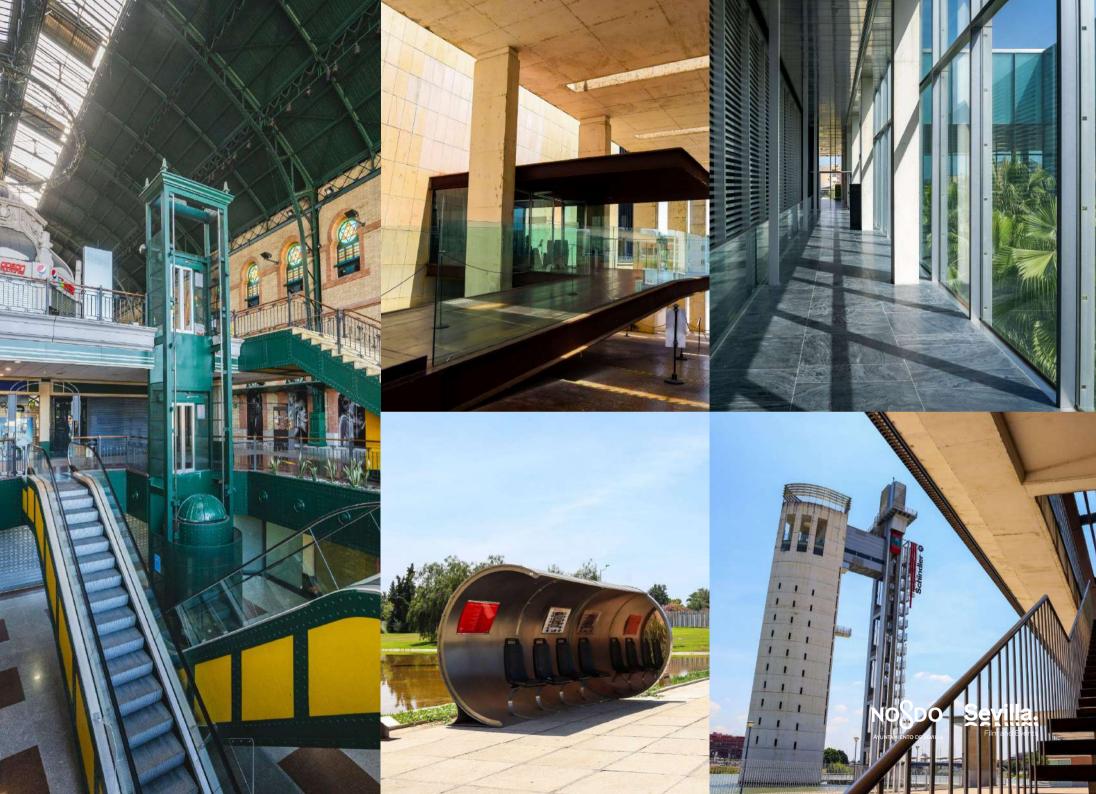

We are the place that combines open and pedestrianized spaces, design establishments and contemporary architecture along with the heritage of more than 30 centuries of history. We are a city of scenery. We offer World Heritage monuments, Europe's largest pedestrian historic centre that combines Baroque, Gothic and Mudejar styles with internationally acclaimed examples of modern architecture.

#### Sevilla Film Office

- o 3.000 years of History
- o Three Word heritages Sites
- Monuments and religious buildings
- o The biggest historical city center of Europe
- Neighborhoods
- o 30 parks and gardens
- A unique river
- o Contemporary architecture
- One of the best hotel and restaurant infrastructure of Spain
- Filmfriendly People