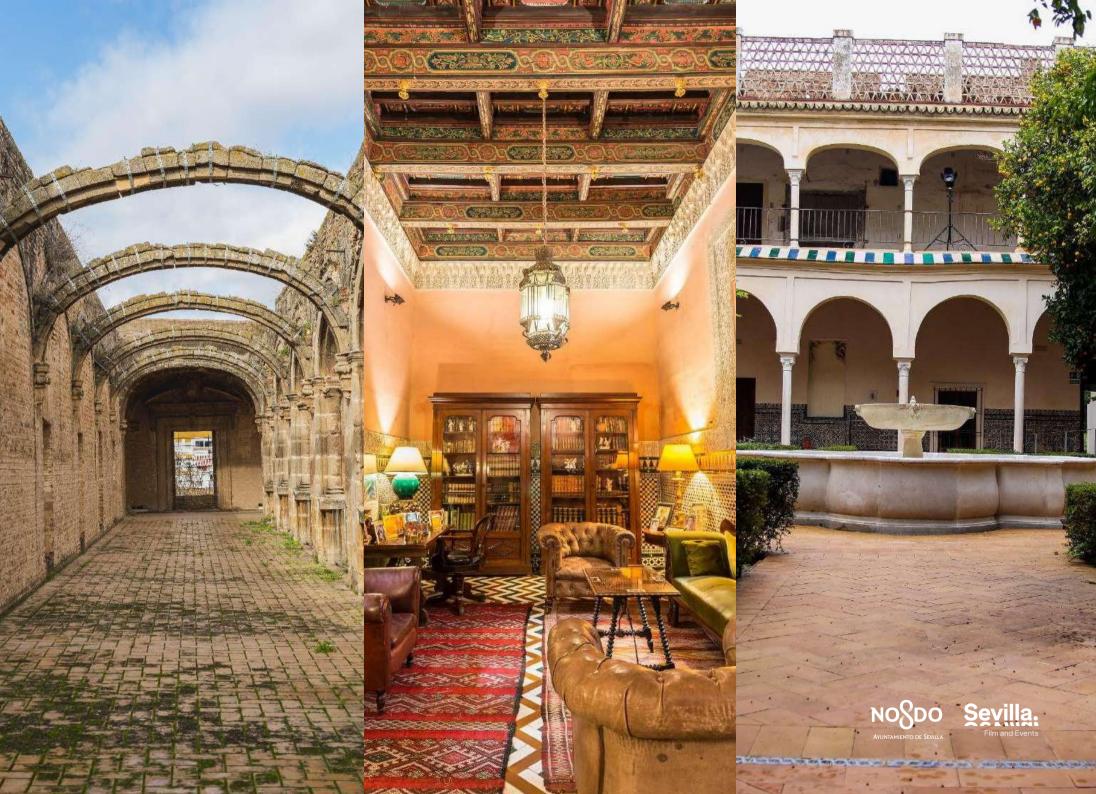

We are the place that combines open and pedestrianized spaces, design establishments and contemporary architecture along with the heritage of more than 30 centuries of history. We are a city of scenery. We offer World Heritage monuments, Europe's largest pedestrian historic centre that combines Baroque, Gothic and Mudejar styles with internationally acclaimed examples of modern architecture.

#### Sevilla Film Office

- o 3.000 years of History
- o Three Word heritages Sites
- Monuments and religious buildings
- o The biggest historical city center of Europe
- Neighborhoods
- o 30 parks and gardens
- A unique river
- o Contemporary architecture
- One of the best hotel and restaurant infrastructure of Spain
- Filmfriendly People