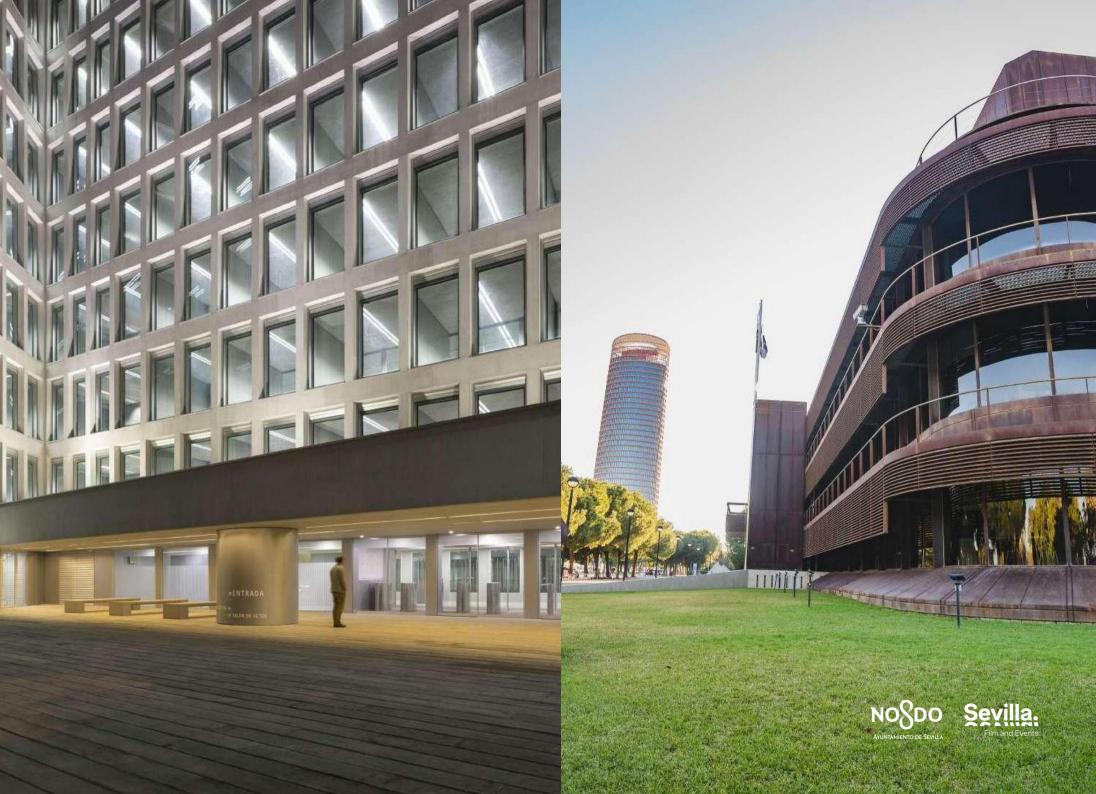

We are the place that combines open and pedestrianized spaces, design establishments and contemporary architecture along with the heritage of more than 30 centuries of history. We are a city of scenery. We offer World Heritage monuments, Europe's largest pedestrian historic centre that combines Baroque, Gothic and Mudejar styles with internationally acclaimed examples of modern architecture.

#### Sevilla Film Office

- o 3.000 years of History
- o Three Word heritages Sites
- Monuments and religious buildings
- o The biggest historical city center of Europe
- Neighborhoods
- o 30 parks and gardens
- A unique river
- o Contemporary architecture
- One of the best hotel and restaurant infrastructure of Spain
- Filmfriendly People