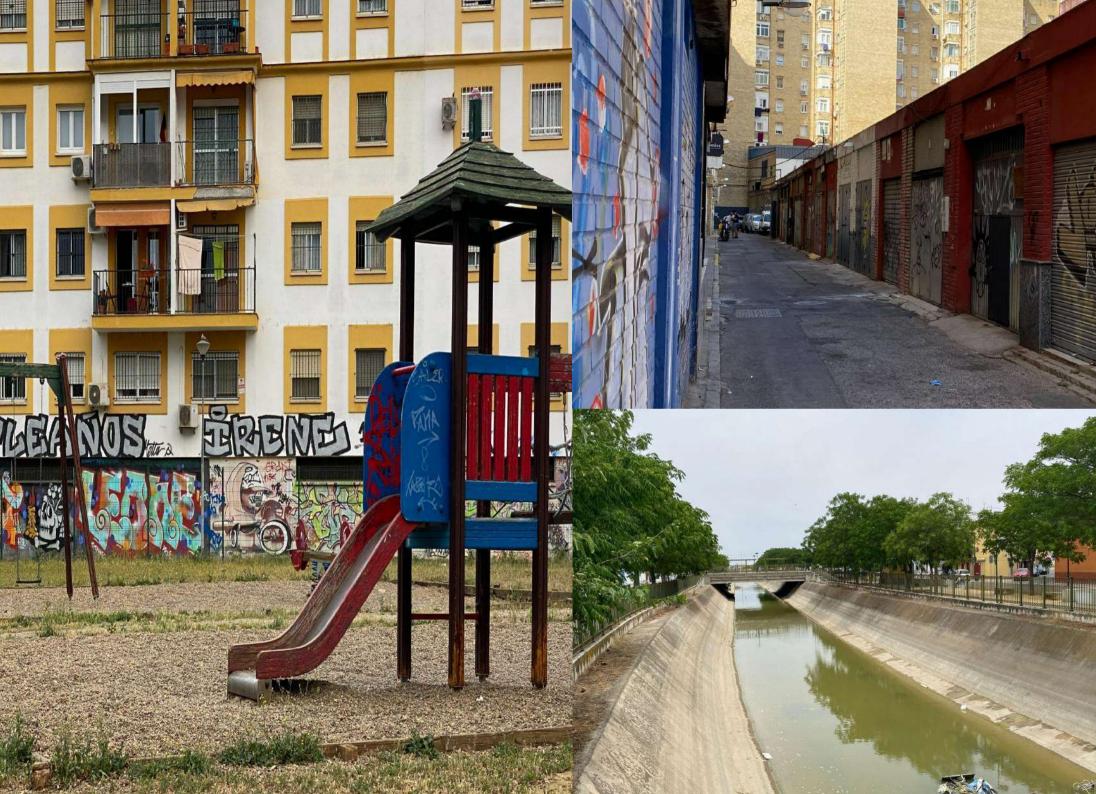

Seville also means historic neighborhoods, an industrial area, urban environments, the outline of a great river, the Guadalquivir, which adds personality in many different ways.