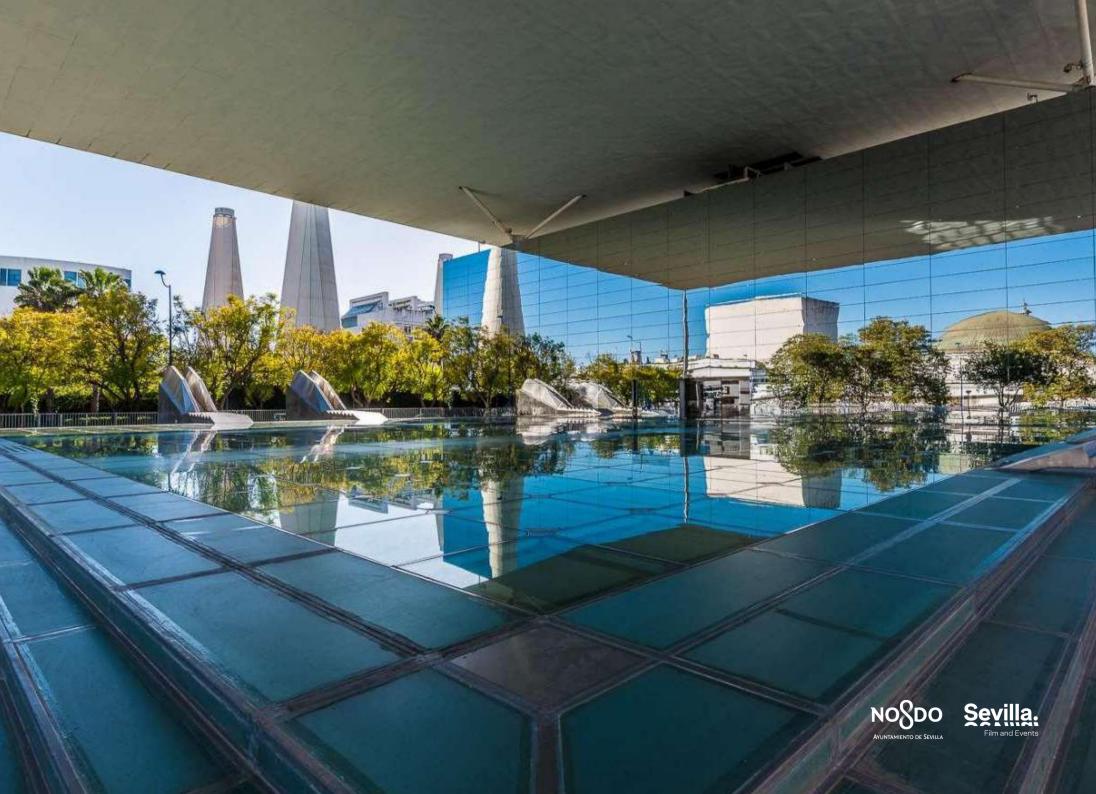

We are the place that combines open and pedestrianized spaces, design establishments and contemporary architecture along with the heritage of more than 30 centuries of history. We are a city of scenery. We offer World Heritage monuments, Europe's largest pedestrian historic centre that combines Baroque, Gothic and Mudejar styles with internationally acclaimed examples of modern architecture.

#### Sevilla Film Office

- o 3.000 years of History
- o Three Word heritages Sites
- Monuments and religious buildings
- o The biggest historical city center of Europe
- Neighborhoods
- o 30 parks and gardens
- A unique river
- o Contemporary architecture
- One of the best hotel and restaurant infrastructure of Spain
- Filmfriendly People