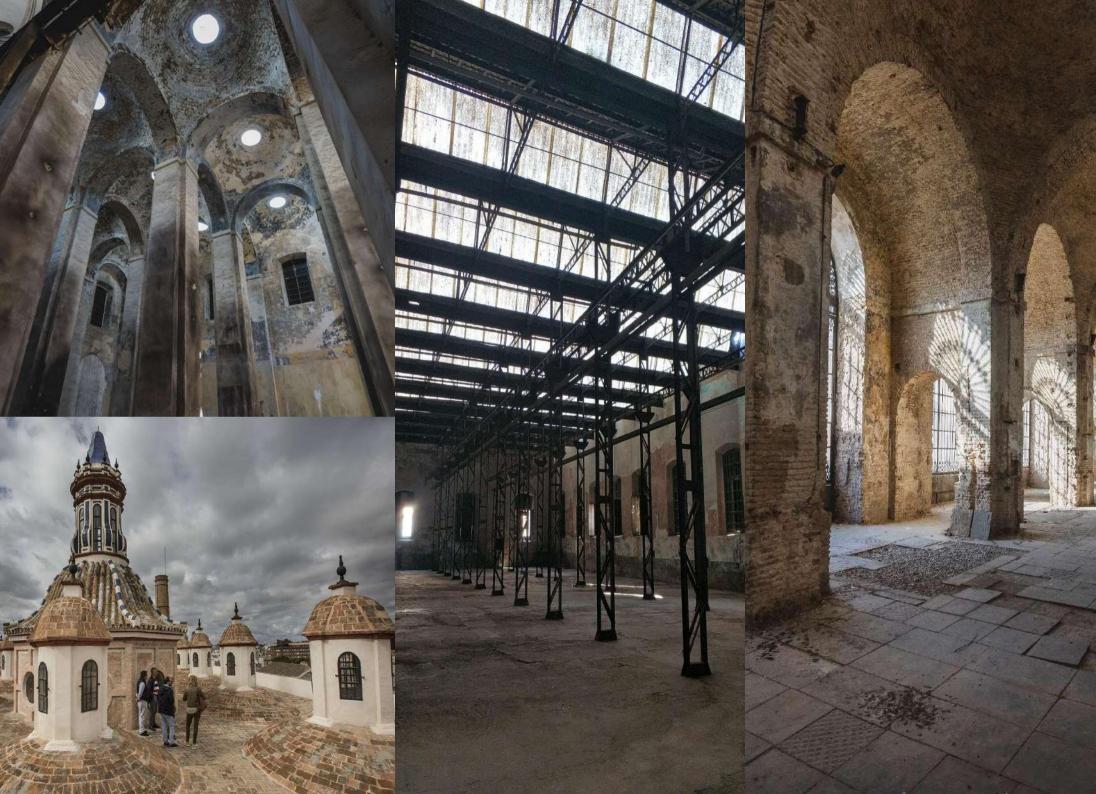

We are the place that combines open and pedestrianized spaces, design establishments and contemporary architecture along with the heritage of more than 30 centuries of history. We are a city of scenery. We offer World Heritage monuments, Europe's largest pedestrian historic centre that combines Baroque, Gothic and Mudejar styles with internationally acclaimed examples of modern architecture.

Seville also means historic neighborhoods, an industrial area, urban environments, the outline of a great river, the Guadalquivir, which adds personality in many different ways.

#### Sevilla Film Office

- o 3.000 years of History
- o Three Word heritages Sites
- Monuments and religious buildings
- o The biggest historical city center of Europe
- Neighborhoods
- o 30 parks and gardens
- A unique river
- o Contemporary architecture
- One of the best hotel and restaurant infrastructure of Spain
- Filmfriendly People