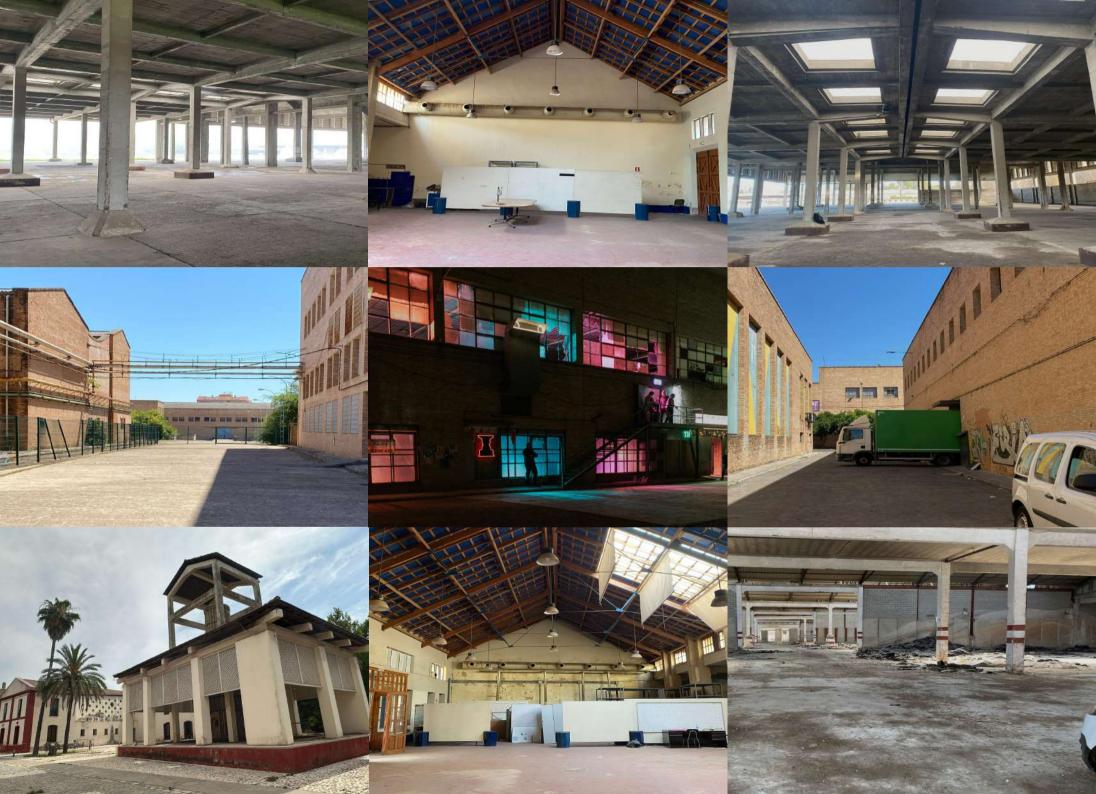

Seville also means historic neighborhoods, an industrial area, urban environments, the outline of a great river, the Guadalquivir, which adds personality in many different ways.

One of our missions is to facilitate municipal administrative procedures, assisting the work of companies that are committed to our city at all stages of production, providing institutional support, legal certainty and tax incentives. We also advise on the great diversity of locations that can be found in the city and provide contact with a wide range of professionals in the local audiovisual, who will be of great help when it comes to making a project feasible in any of its different phases.