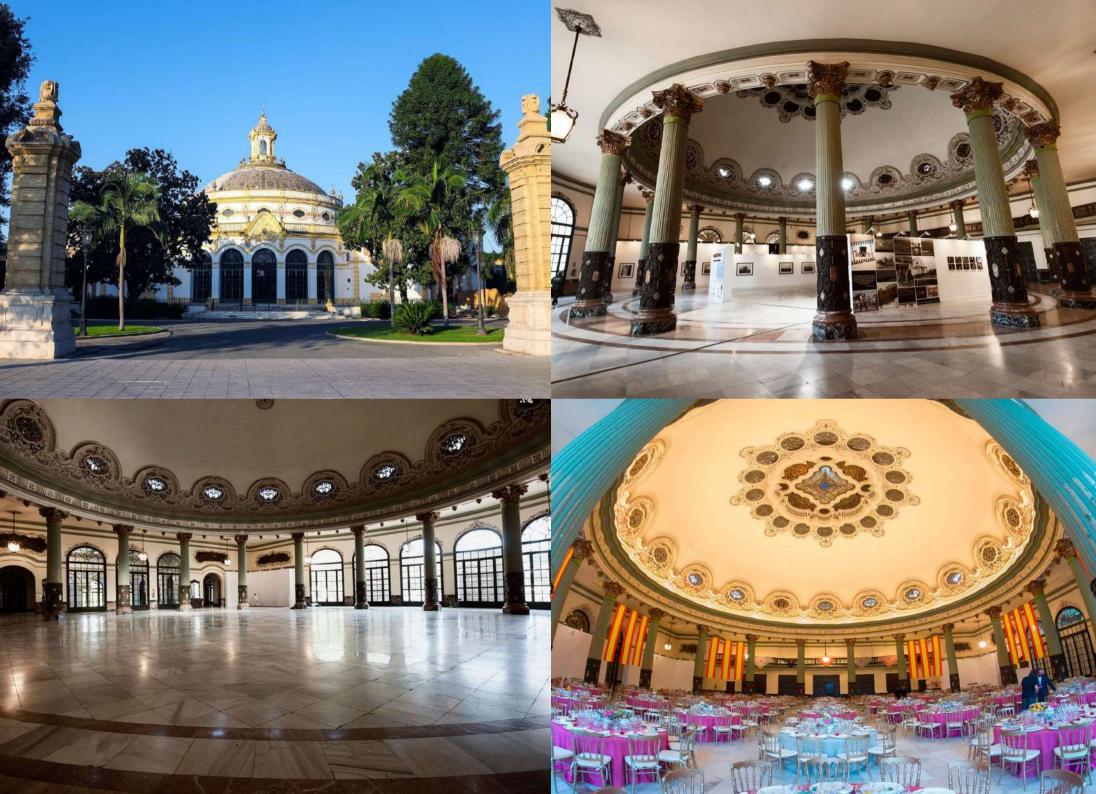

We are the place that combines open and pedestrianized spaces, design establishments and contemporary architecture along with the heritage of more than 30 centuries of history. We are a city of scenery. We offer World Heritage monuments, Europe's largest pedestrian historic centre that combines Baroque, Gothic and Mudejar styles with internationally acclaimed examples of modern architecture.

#### Sevilla Film Office

- o 3.000 years of History
- o Three Word heritages Sites
- Monuments and religious buildings
- o The biggest historical city center of Europe
- Neighborhoods
- o 30 parks and gardens
- A unique river
- o Contemporary architecture
- One of the best hotel and restaurant infrastructure of Spain
- Filmfriendly People