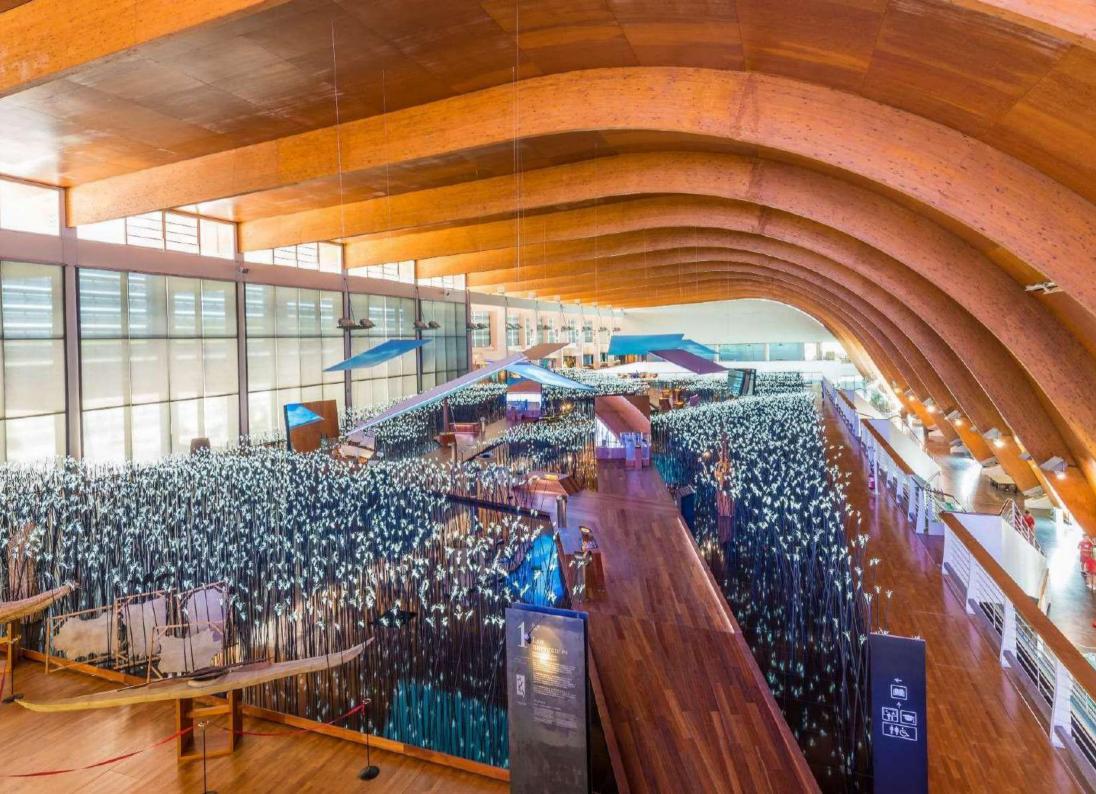

We are the place that combines open and pedestrianized spaces, design establishments and contemporary architecture along with the heritage of more than 30 centuries of history. We are a city of scenery. We offer World Heritage monuments, Europe's largest pedestrian historic centre that combines Baroque, Gothic and Mudejar styles with internationally acclaimed examples of modern architecture.

#### Sevilla Film Office

- o 3.000 years of History
- o Three Word heritages Sites
- Monuments and religious buildings
- o The biggest historical city center of Europe
- Neighborhoods
- o 30 parks and gardens
- A unique river
- o Contemporary architecture
- One of the best hotel and restaurant infrastructure of Spain
- Filmfriendly People