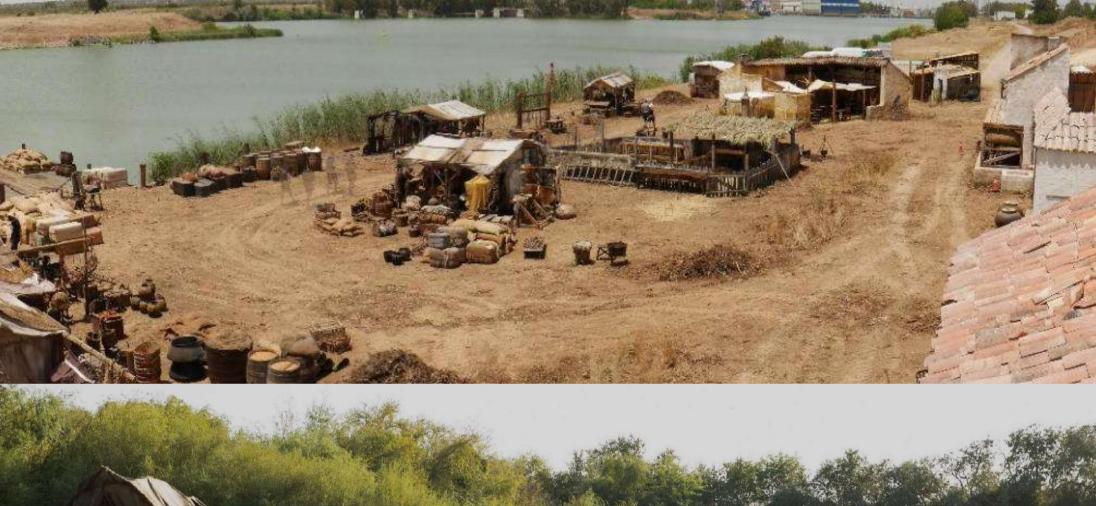

Seville also means historic neighborhoods, an industrial area, urban environments, the outline of a great river, the Guadalquivir, which adds personality in many different ways.

#### Sevilla Film Office

- o 3.000 years of History
- o Three Word heritages Sites
- Monuments and religious buildings
- o The biggest historical city center of Europe
- Neighborhoods
- o 30 parks and gardens
- A unique river
- o Contemporary architecture
- One of the best hotel and restaurant infrastructure of Spain
- Filmfriendly People