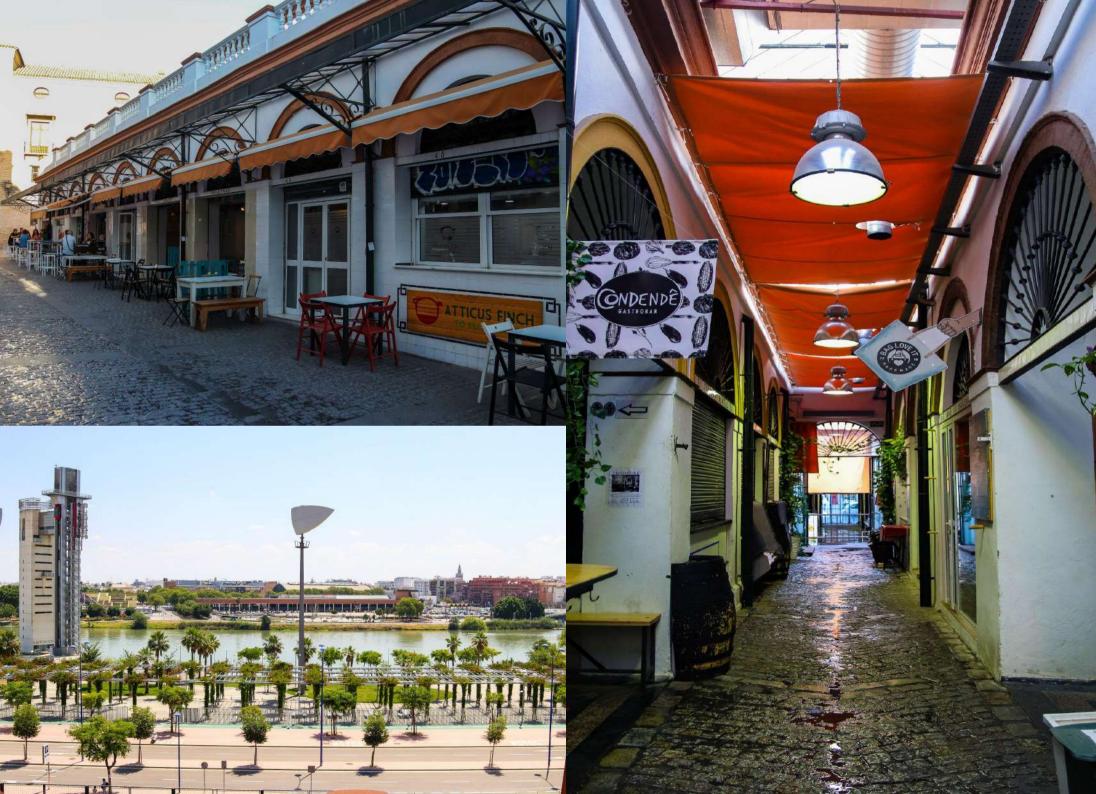

We are the place that combines open and pedestrianized spaces, design establishments and contemporary architecture along with the heritage of more than 30 centuries of history. We are a city of scenery. We offer World Heritage monuments, Europe's largest pedestrian historic centre that combines Baroque, Gothic and Mudejar styles with internationally acclaimed examples of modern architecture.

Seville also means historic neighborhoods, an industrial area, urban environments, the outline of a great river, the Guadalquivir, which adds personality in many different ways.