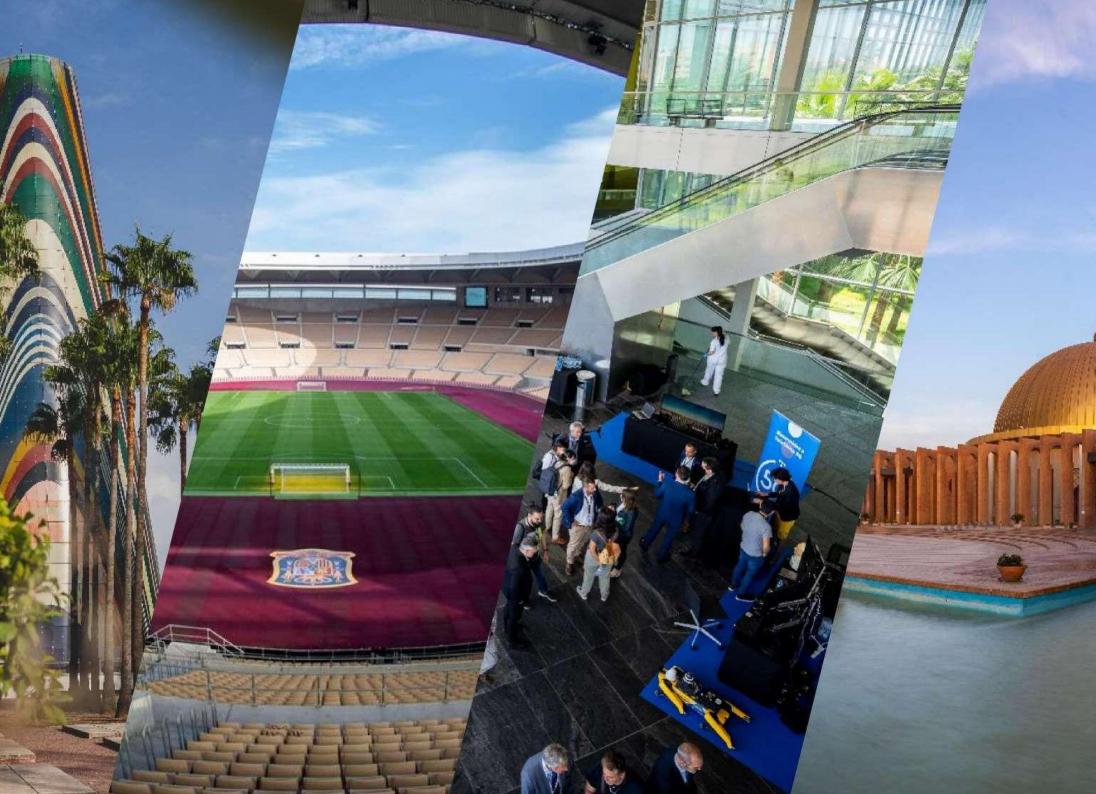

We are the place that combines open and pedestrianized spaces, design establishments and contemporary architecture along with the heritage of more than 30 centuries of history. We are a city of scenery. We offer World Heritage monuments, Europe's largest pedestrian historic centre that combines Baroque, Gothic and Mudejar styles with internationally acclaimed examples of modern architecture.

Seville also means historic neighborhoods, an industrial area, urban environments, the outline of a great river, the Guadalquivir, which adds personality in many different ways.

#### Sevilla Film Office

- o 3.000 years of History
- o Three Word heritages Sites
- Monuments and religious buildings
- o The biggest historical city center of Europe
- Neighborhoods
- o 30 parks and gardens
- A unique river
- o Contemporary architecture
- One of the best hotel and restaurant infrastructure of Spain
- Filmfriendly People